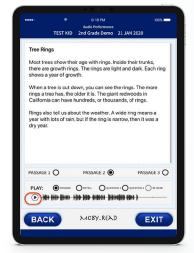

### **ENGAGES YOUNG READERS** (GRADES K-5)

Students read short passages aloud, then retell the passages and answer questions in their own voice.

### MODELS FLUENT READING

Students can hear a model reading, then re-read passages aloud.

### **FULLY AUTOMATED** & SELF ADMINISTERED

Students enjoy independence while teachers benefit from automated scoring.